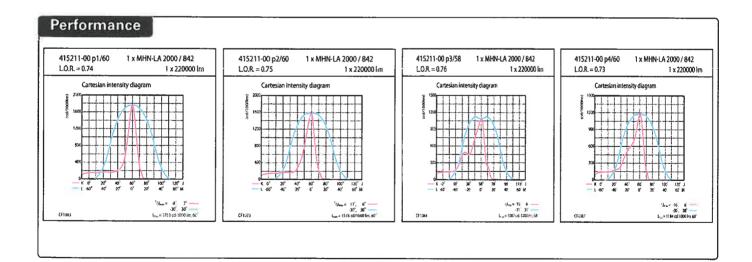

# Olympic (1808)

A professional asymmetric floodlight designed for sport facilities and large areas where efficiency and obtrusive light mitigation is required.

#### Specification

- Pressure die-cast aluminium body coated with polyester resin based powder paint, resistant to corrosion and saline environments
- Rear opening door with stainless steel latches for easy lamp access and maintenance
- Asymmetric reflector in high purity anodized and polished aluminium
- Integral power supply disconnecting switch
- · Heavy duty mounting bracket laquered in black (with 3 x 22mm dia holes for flexibility)
- Adjustable lamp position to obtain four different photometric distributions
- Tempered 4mm thick safety glass resistant to thermal shock
- Ignitor included in box attached to trunnion arm, remote control gear assemblies required, hot restrice option
- Windage =0.23m2
- 1kW HPS options available

#### **Product Codes**

| Code          | Version                                             | Dim (mm)        | Mass (kg) |
|---------------|-----------------------------------------------------|-----------------|-----------|
| 415211-00     | 2KW Philips MHN-LA lamp                             | 755 x 635 x 390 | 18.0      |
| 415211-49SP1  | 2KW HQI-TS D/E LONG ARC Stainless Steel<br>Conduit  | 757 x 635 x 390 | 18.0      |
| 415210-00     | 1KW MH Double Ended lamp                            | 758 x 635 x 390 | 18.0      |
| Accessories   |                                                     |                 |           |
| 415211-49XNP4 | 2kW Bird Proof inc. HQI-TS /L lamp and 415V Fuse GT | •               |           |
| 415211-49XNB4 | 2kW Bird Proof inc. HQI-TS /L lamp and 415V Fuse GE | 1               |           |
| 415211-49XNP2 | 2kW Bird Proof inc. HQI-TS /L lamp and 240V Fuse GT |                 |           |
| 415211-49XNB2 | 2kW Bird Proof inc. HQI-TS /L lamp and 240V Fuse GE | •               |           |
| 415211-008P4  | 2kW inc. 842 lamp and 415V Fuse GT                  |                 |           |
| 415211-008B4  | 2kW inc. 842 lamp and 415V Fuse GB                  |                 |           |
| 415211-008P2  | 2kW inc. 842 lamp and 240V Fuse GT                  |                 |           |
| 415211-008B2  | 2kW inc. 842 lamp and 240V Fuse GB                  |                 |           |

#### **Quick Specification**

Disano Olympic IP65 flat glass cut-off asymmetric floodlight in coated die-cast aluminium to suit double ended long-arc lamps with remote control ear assembly.

# **Design Application**

Any exterior sports or medium/large areas where obtrusive lighting needs to be controlled: ovals, soccer, rugby, tennis, netball, baseball, athletics, storage yards, etc. For optimum performance the product has defined vertical aiming limits; please refer to the technical section of this catalogue, installation instructions or www.pierlite.com for recommended angles