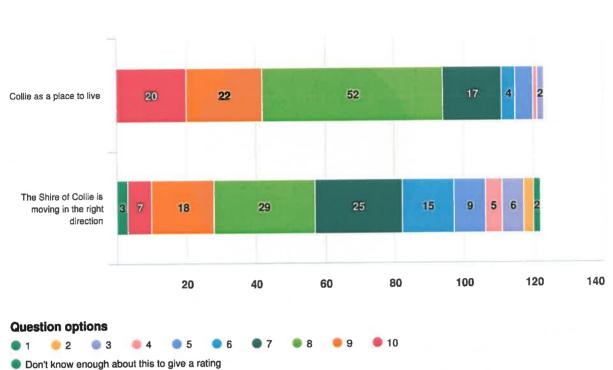

r household: (Choose all that apply)

### **Question options**

A person with a disability or impairment

A person with a non-English speaking background

None of the above



## Which of the following best describes your age? (Choose one option)











## Do you own or rent the home in which you live? (Choose one option)

# Are you, or is anyone in your household: (Choose all that apply)



### **Question options**

A person with a non-English speaking background

This question was deleted, so it would have lesser number of responses (1 responses, 122 skipped)



# Do you have children living in your household? (Choose all that apply)

### **Question options**

No children in household

This question was deleted, so it would have lesser number of responses (1 responses, 122 skipped)







# How satisfied are you with the Shire's performance in the following areas? Please give a rating out of 10, where 10 is to...



# How satisfied are you with education and economic development in Collie? Please give a rating out of 10, where 10 is total...





| 🥘 1 | 0 2 | 03 | • 4 | 0 5 | 06 | 07 | 8 🔘 | 0 | 🔵 10 |
|-----|-----|----|-----|-----|----|----|-----|---|------|
|-----|-----|----|-----|-----|----|----|-----|---|------|

Don't know enough about this to give a rating



9

## How satisfied are you with the Shire in the following areas? Please give a rating out of 10, where 10 is totally satisfied...



Don't know enough about this to give a rating



# How satisfied are you with the management, performance and maintenance of the following community services and facilities