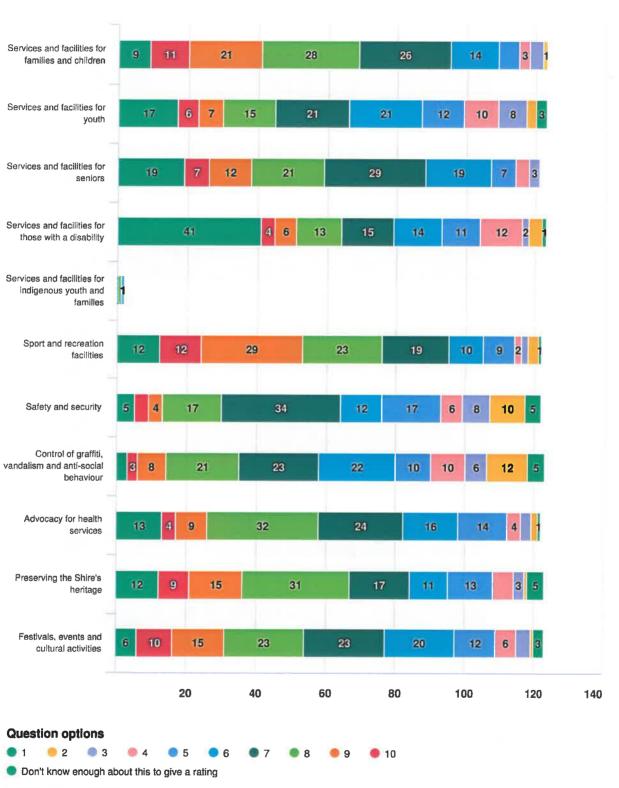

usehold: (Choose all that apply)

### **Question options**

A person with a disability or impairment

A person with a non-English speaking background

None of the above



## Which of the following best describes your age? (Choose one option)











## Do you own or rent the home in which you live? (Choose one option)

# Are you, or is anyone in your household: (Choose all that apply)



### **Question options**

A person with a non-English speaking background

This question was deleted, so it would have lesser number of responses (1 responses, 122 skipped)



# Do you have children living in your household? (Choose all that apply)

### **Question options**

No children in household

This question was deleted, so it would have lesser number of responses (1 responses, 122 skipped)







# How satisfied are you with the Shire's performance in the following areas? Please give a rating out of 10, where 10 is to...



# How satisfied are you with education and economic development in Collie? Please give a rating out of 10, where 10 is total...





| 🥘 1 | 0 2 | 03 | • 4 | 0 5 | 06 | 07 | 8 🔘 | 0 | 🔵 10 |
|-----|-----|----|-----|-----|----|----|-----|---|------|
|-----|-----|----|-----|-----|----|----|-----|---|------|

Don't know enough about this to give a rating



9

## How satisfied are you with the Shire in the following areas? Please give a rating out of 10, where 10 is totally satisfied...



Don't know enough about this to give a rating



# How satisfied are you with the management, performance and maintenance of the following community services and facilities? ..