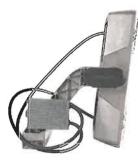

# Olympic (1808)

A professional asymmetric floodlight designed for sport facilities and large areas where efficiency and obtrusive light mitigation is required.

#### Specification

- Pressure die-cast aluminium body coated with polyester resin based powder paint, resistant to corrosion and saline environments
- Rear opening door with stainless steel latches for easy lamp access and maintenance
- Asymmetric reflector in high purity anodized and polished aluminium
- Integral power supply disconnecting switch
- · Heavy duty mounting bracket laquered in black (with 3 x 22mm dia holes for flexibility)
- Adjustable lamp position to obtain four different photometric distributions
- Tempered 4mm thick safety glass resistant to thermal shock
- Ignitor included in box attached to trunnion arm, remote control gear assemblies required, hot restrice option
- Windage =0.23m2
- 1kW HPS options available

#### **Product Codes**

| Code          | Version                                             | Dim (mm)        | Mass (kg) |
|---------------|-----------------------------------------------------|-----------------|-----------|
| 415211-00     | 2KW Philips MHN-LA lamp                             | 755 x 635 x 390 | 18.0      |
| 415211-49SP1  | 2KW HQI-TS D/E LONG ARC Stainless Steel<br>Conduit  | 757 x 635 x 390 | 18.0      |
| 415210-00     | 1KW MH Double Ended lamp                            | 758 x 635 x 390 | 18.0      |
| Accessories   |                                                     |                 |           |
| 415211-49XNP4 | 2kW Bird Proof inc. HQI-TS /L lamp and 415V Fuse GT | •               |           |
| 415211-49XNB4 | 2kW Bird Proof inc. HQI-TS /L lamp and 415V Fuse GE | 1               |           |
| 415211-49XNP2 | 2kW Bird Proof inc. HQI-TS /L lamp and 240V Fuse GT |                 |           |
| 415211-49XNB2 | 2kW Bird Proof inc. HQI-TS /L lamp and 240V Fuse GE | •               |           |
| 415211-008P4  | 2kW inc. 842 lamp and 415V Fuse GT                  |                 |           |
| 415211-008B4  | 2kW inc. 842 lamp and 415V Fuse GB                  |                 |           |
| 415211-008P2  | 2kW inc. 842 lamp and 240V Fuse GT                  |                 |           |
| 415211-008B2  | 2kW inc. 842 lamp and 240V Fuse GB                  |                 |           |

#### **Quick Specification**

Disano Olympic IP65 flat glass cut-off asymmetric floodlight in coated die-cast aluminium to suit double ended long-arc lamps with remote control ear assembly.

# **Design Application**

Any exterior sports or medium/large areas where obtrusive lighting needs to be controlled: ovals, soccer, rugby, tennis, netball, baseball, athletics, storage yards, etc. For optimum performance the product has defined vertical aiming limits; please refer to the technical section of this catalogue, installation instructions or www.pierlite.com for recommended angles