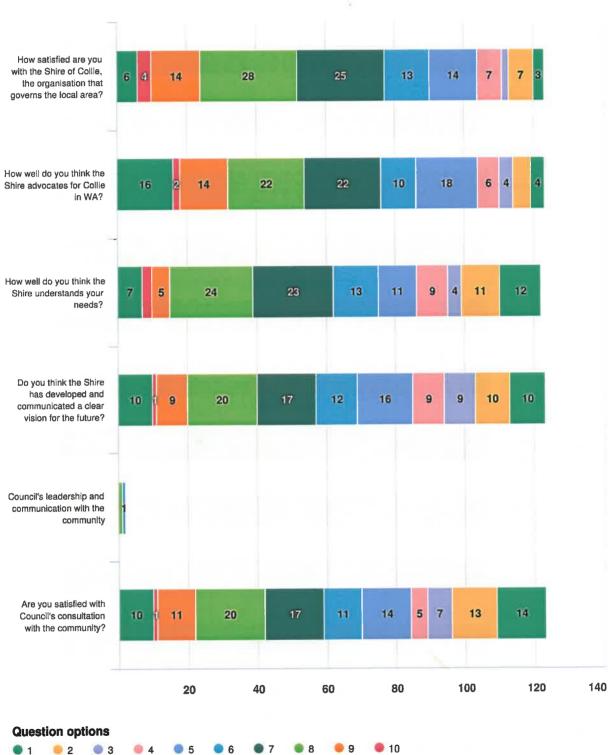

h the Shire's performance in the following areas? Please give a rating out of 10, where 10 is to...



# How satisfied are you with education and economic development in Collie? Please give a rating out of 10, where 10 is total...





| 🥘 1 | 0 2 | 03 | • 4 | 0 5 | 06 | 07 | 8 🔘 | 0 | 🔵 10 |
|-----|-----|----|-----|-----|----|----|-----|---|------|
|-----|-----|----|-----|-----|----|----|-----|---|------|

Don't know enough about this to give a rating



9

## How satisfied are you with the Shire in the following areas? Please give a rating out of 10, where 10 is totally satisfied...



Don't know enough about this to give a rating



# How satisfied are you with the management, performance and maintenance of the following community services and facilities? ...

Page 13 of 14 Appendix 7



## How satisfied are you with the Shire's leadership and communication? Please give a rating out of 10, where 10 is totally s...

0 2 0 3 01

Don't know enough about this to give a rating

### How satisfied are with Collie as a place to live?

Economic development to secure employment

My main concern is moving onto a morr sustainable and consistent industry to support employment in the town. I love the push for tourism- but that alone is not enough. No some crucifers are only there for themselves

Total lack of understanding how to attract tourists to this town and put Collie on the map of places to stop at.

Something needs to be done about the crime in the areas. Need job growth especially for our children.

I think the shire needs to look at keeping the mines here or a substitute to