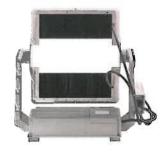

# Olympic (1808)

A professional asymmetric floodlight designed for sport facilities and large areas where efficiency and obtrusive light mitigation is required.

#### Specification

- Pressure die-cast aluminium body coated with polyester resin based powder paint, resistant to corrosion and saline environments
- Rear opening door with stainless steel latches for easy lamp access and maintenance
- Asymmetric reflector in high purity anodized and polished aluminium
- Integral power supply disconnecting switch
- · Heavy duty mounting bracket laquered in black (with 3 x 22mm dia holes for flexibility)
- Adjustable lamp position to obtain four different photometric distributions
- Tempered 4mm thick safety glass resistant to thermal shock
- Ignitor included in box attached to trunnion arm, remote control gear assemblies required, hot restrice option
- Windage =0.23m2
- 1kW HPS options available

#### **Quick Specification**

Disano Olympic IP65 flat glass cut-off asymmetric floodlight in coated die-cast aluminium to suit double ended long-arc lamps with remote control ear assembly.