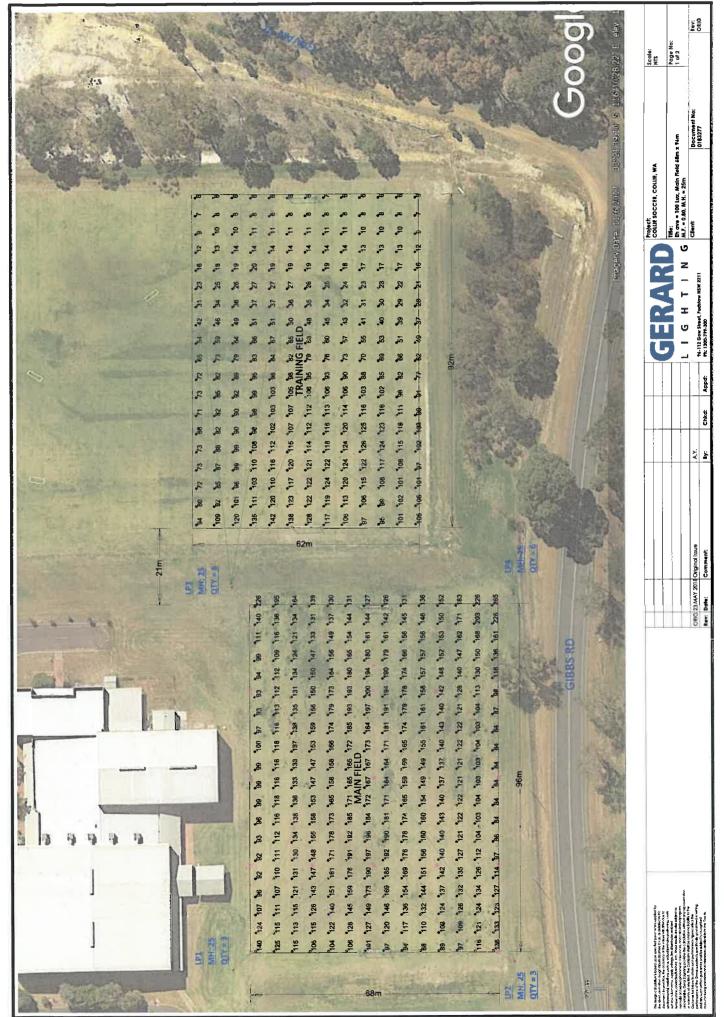

# **Two written quotes.**

- If your project involves the upgrade of an existing facility, include **photograph/s** of this facility.
- Locality map, site map and building plans (in relevant constructions projects), including where the proposed facility is located in relation to other sport and recreation infrastructure.
- Income and expenditure statements for the current and next financial years. (LGAs exempted).
- Written confirmation of financial commitments from other sources including copies of council minutes. (If a club is contributing financially then evidence of their cash at hand must be provided).
   For resurfacing projects, a written guarantee from the supplier of the product that clearly identifies the product's life expectancy.
- Itemised project cost for components and identified on the relevant quote for each (including cost escalation).
- For floodlighting projects, a **lighting plan** must be supplied showing lux, configuration and sufficient power supply

At least two written quotes are required for each component.

If your project is a floodlighting installation or upgrades, please ensure that the power supply is sufficient and no upgrade will be required. If upgrade is required and not budgeted for, the grant will immediately be withdrawn. A lighting plan must be supplied showing lux and configuration.