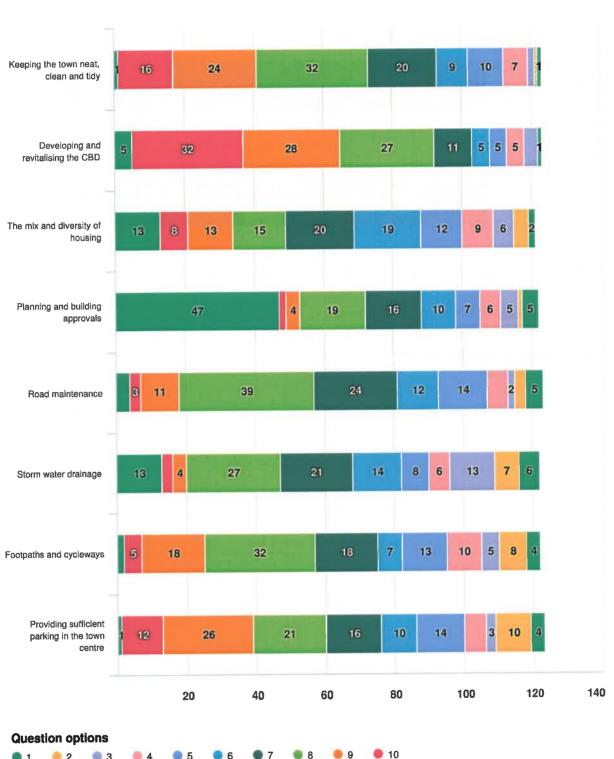

deleted, so it would have lesser number of responses (1 responses, 122 skipped)



# Do you have children living in your household? (Choose all that apply)

### **Question options**

No children in household

This question was deleted, so it would have lesser number of responses (1 responses, 122 skipped)







# How satisfied are you with the Shire's performance in the following areas? Please give a rating out of 10, where 10 is to...



# How satisfied are you with education and economic development in Collie? Please give a rating out of 10, where 10 is total...





| 🥘 1 | 0 2 | 03 | • 4 | 0 5 | 06 | 07 | 8 🔘 | 0 | 🔵 10 |
|-----|-----|----|-----|-----|----|----|-----|---|------|
|-----|-----|----|-----|-----|----|----|-----|---|------|

Don't know enough about this to give a rating



9

## How satisfied are you with the Shire in the following areas? Please give a rating out of 10, where 10 is totally satisfied...



Don't know enough about this to give a rating



# How satisfied are you with the management, performance and maintenance of the following community services and facilities? ...

Page 13 of 14 Appendix 7



## How satisfied are you with the Shire's leadership and communication? Please give a rating out of 10, where 10 is totally s...

0 2 0 3 01

Don't know enough about this to give a rating

### How satisfied are with Collie as a place to live?

Economic development to secure employment

My main concern is moving onto a morr sustainable and consistent industry to support employment in the town. I love the push for tourism- but that alone is not enough. N