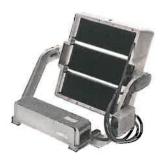

# **PHILIPS** Lighting

# OptiVision LED gen2 – a new era in smart area and recreational sports lighting

# **OptiVision LED gen2**

The Philips OptiVision LED gen2 floodlighting system provides a complete lighting solution for the simplest through to the most complex area and recreational sports lighting applications. The high-efficiency floodlights come with three or two LED light modules, which function with an external driver box – separate for use at a distance from the floodlight (BV), or pre-fixed onto the mounting bracket of the floodlight (HGB) for ease of installation and lower initial cost. They meet the highest performance standards, provide outstanding light quality, and ensure safety and visual comfort. OptiVision LED gen2 offers new possibilities to reduce energy consumption and increase flexibility (instant start, programmable lighting levels) when used in conjunction with Philips' advanced system controls and sensors. The floodlights are also compatible with other external control systems via DALI protocol.

# **Benefits**

- Innovative floodlight with dedicated optics that ensure maximum optical efficiency and enable accurate light distribution with a minimum of spill light
- Advanced Philips system controls and sensors enable additional energy savings (up to 65%) in area lighting applications
- Minimized maintenance costs thanks to long-lasting LEDs and the luminaire's thermal management system, as well as its reliable IP66 driver box

#### Features

- Precisely controlled light distribution symmetrical and asymmetrical limits light pollution
- Light can be dimmed/controlled according to actual need, significantly reducing energy costs
- Pre-programmed basic plug & play control solutions with integrated driver
- Fully controllable when combined with the latest lighting control systems to enable maximum energy savings
- Single-unit floodlight version (HGB) with integrated driver box for ease of installation and lower installation cost

# Application

- · Logistics areas
- Parking areas
- Industrial areas
- · Recreational sports pitch lighting

#### **Specifications**

| Туре                   | BVP525 BV (floodlight, 3-light module version with separate driver  | Inrush current           | 18 A/160 µsec at 230 V mains                                                       |
|------------------------|---------------------------------------------------------------------|--------------------------|------------------------------------------------------------------------------------|
|                        | box)                                                                |                          | 30 A/160 µsec at 400 V mains                                                       |
|                        | BVP525 HGB (floodlight, 3-light module version with integral driver | Controls system input    | DALI                                                                               |
|                        | box)                                                                | Dimming                  | Integral DynaDimmer                                                                |
|                        | BVP515 BV (floodlight, 2-light module version with separate driver  | Optic                    | Asymmetrical (narrow, medium or wide beam)                                         |
|                        | box)                                                                |                          | Symmetrical (rotational)                                                           |
|                        | BVP515 HGB (floodlight, 2-light module version with integral driver | Optical cover            | Polycarbonate cover                                                                |
|                        | box)                                                                | Material                 | Housing and mounting bracket: molded aluminum                                      |
|                        | EVP500 (external driver box, IP66, DALI)                            |                          | Heat sink: aluminum                                                                |
| Light source           | Integral LED-module                                                 |                          | Electrical connection box: molded aluminum                                         |
| Power                  | Up to 1471 W (BVP525)                                               |                          | Optic lens and cover: UV protected polycarbonate                                   |
|                        | Up to 981 W (BVP515)                                                |                          | Driver box: molded aluminum                                                        |
| Beam angle             | 4 rotational beam angles from 2 x 11° to 2 x 19°                    | Color                    | Housing and mounting bracket: raw aluminum                                         |
|                        | 5 asymmetrical beam angles from narrow to extra narrow              |                          | Heat sink: black                                                                   |
| Luminous flux          | Up to 202.000 lm (BVP525; 5700 K)                                   |                          | End caps: grey                                                                     |
|                        | Up to 194,000 lm (BVP525; 4000 K)                                   |                          | Driver box: painted in raw-aluminum color                                          |
|                        | Up to 134,000 lm (BVP515; 5700 K)                                   | Connection               | Luminaire's electrical connection: screw-less terminals for wires up               |
|                        | Up to 129,000 lm (BVP515; 4000 K)                                   |                          | to 2.5 mm <sup>2</sup>                                                             |
| Luminaire efficacy     | Up to 119 lm/W                                                      |                          | Driver box connection: screw-less terminals for mains input (wires                 |
| Correlated Color       | 5700 K (+/-400 K)                                                   |                          | up to 4 mm <sup>2</sup> ) and for output to the luminaire electrical connection    |
| Temperature            | 4000 K (+/-400 K)                                                   |                          | box (wires up to 2.5 mm <sup>2</sup> ) and for DALI control input (wires up to 2.5 |
| Color Rendering Index  | Min: 70                                                             |                          | mm²)                                                                               |
| TLCI per color code    | 49 (757) / 48 (740                                                  | Maintenance              | No internal cleaning required                                                      |
| SDCM (MacAdam ellipse) | Max 5                                                               | Installation (luminaire) | On roof or mast head frame or indoor catwalk                                       |
| Maintenance of lumen   | Up to 100,000 hours at released outdoor/indoor ambient              |                          | U-shaped mounting bracket, with foot-print suitable for 3-point                    |
| output - L80B10        | temperatures                                                        |                          | fixation by means of M20 bolts                                                     |
| Driver failure rate    | 0.5% per 5000 hours                                                 |                          | Standing-up or hanging-down mounting                                               |
| Operating temperature  | -40 up to +45 °C (depends on floodlight's Ta dependent version)     |                          | Max adjustment from the horizontal: -180 to +180°                                  |
| range                  |                                                                     |                          | Max vertical aiming: -90 to +90° (not for uplighting)                              |
| Driver                 | Separate (for floodlights BVP525/515 BV version)                    |                          | Luminaire windage area (SCx) at 15° tilt: 0.18 m2 (BVP515); 0.23                   |
|                        | Integrated (for floodlights BVP525/515 HGB version)                 |                          | m2 (BVP525)                                                                        |
| Mains voltage          | Optional: 220 V / 50-60 Hz or 230 V / 50-60 Hz or 380-400 V / 50 Hz |                          | Luminaire windage area (SCx) at 40° tilt: 0.24 m2 (BVP515); 0.32                   |
|                        |                                                                     |                          | m2 (BVP525)                                                                        |