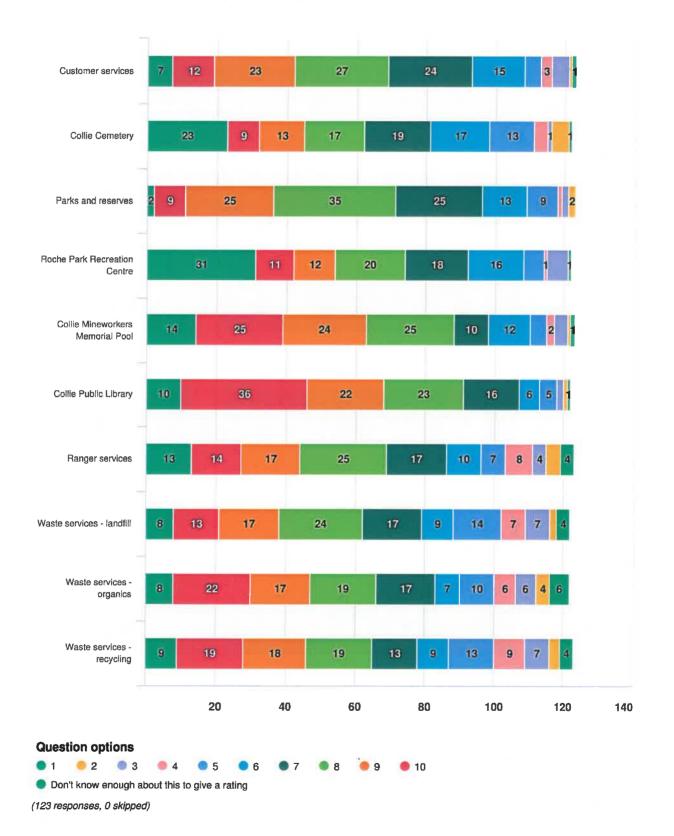

No children in household

This question was deleted, so it would have lesser number of responses (1 responses, 122 skipped)







# How satisfied are you with the Shire's performance in the following areas? Please give a rating out of 10, where 10 is to...



# How satisfied are you with education and economic development in Collie? Please give a rating out of 10, where 10 is total...





| 🥘 1 | 0 2 | 03 | • 4 | 0 5 | 06 | 07 | 8 🔘 | 0 | 🔵 10 |
|-----|-----|----|-----|-----|----|----|-----|---|------|
|-----|-----|----|-----|-----|----|----|-----|---|------|

Don't know enough about this to give a rating



9

## How satisfied are you with the Shire in the following areas? Please give a rating out of 10, where 10 is totally satisfied...



Don't know enough about this to give a rating



# How satisfied are you with the management, performance and maintenance of the following community services and facilities? ...

Page 13 of 14 Appendix 7



## How satisfied are you with the Shire's leadership and communication? Please give a rating out of 10, where 10 is totally s...

0 2 0 3 01

Don't know enough about this to give a rating

### How satisfied are with Collie as a place to live?

Economic development to secure employment

My main concern is moving onto a morr sustainable and consistent industry to support employment in the town. I love the push for tourism- but that alone is not enough. No some crucifers are only there for themselves

Total lack of understanding how to attract tourists to this town and put Collie on the map of places to stop at.

Something needs to be