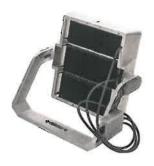

# Olympic (1808)

A professional asymmetric floodlight designed for sport facilities and large areas where efficiency and obtrusive light mitigation is required.

#### Specification

- Pressure die-cast aluminium body coated with polyester resin based powder paint, resistant to corrosion and saline environments
- Rear opening door with stainless steel latches for easy lamp access and maintenance
- Asymmetric reflector in high purity anodized and polished aluminium
- Integral power supply disconnecting switch
- · Heavy duty mounting bracket laquered in black (with 3 x 22mm dia holes for flexibility)
- Adjustable lamp position to obtain four different photometric distributions
- Tempered 4mm thick safety glass resistant to thermal shock
- Ignitor included in box attached to trunnion arm, remote control gear assemblies required, hot restrice option
- Windage =0.23m2
- 1kW HPS options available

#### **Quick Specification**

Disano Olympic IP65 flat glass cut-off asymmetric floodlight in coated die-cast aluminium to suit double ended long-arc lamps with remote control ear assembly.

# **Design Application**

Any exterior sports or medium/large areas where obtrusive lighting needs to be controlled: ovals, soccer, rugby, tennis, netball, baseball, athletics, storage yards, etc. For optimum performance the product has defined vertical aiming limits; please refer to the technical section of this catalogue, installation instructions or www.pierlite.com for recommended angles