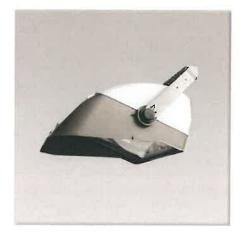

# Olympic (1808)

A professional asymmetric floodlight designed for sport facilities and large areas where efficiency and obtrusive light mitigation is required.

#### Specification

- Pressure die-cast aluminium body coated with polyester resin based powder paint, resistant to corrosion and saline environments
- Rear opening door with stainless steel latches for easy lamp access and maintenance
- Asymmetric reflector in high purity anodized and polished aluminium
- Integral power supply disconnecting switch
- · Heavy duty mounting bracket laquered in black (with 3 x 22mm dia holes for flexibility)
- Adjustable lamp position to obtain four different photometric distributions
- Tempered 4mm thick safety glass resistant to thermal shock
- Ignitor included in box attached to trunnion arm, remote control gear assemblies required, hot restrice option
- Windage =0.23m2
- 1kW HPS options available

#### **Product Codes**

| Code          | Version                                             | Dim (mm)        | Mass (kg) |
|---------------|-----------------------------------------------------|-----------------|-----------|
| 415211-00     | 2KW Philips MHN-LA lamp                             | 755 x 635 x 390 | 18.0      |
| 415211-49SP1  | 2KW HQI-TS D/E LONG ARC Stainless Steel<br>Conduit  | 757 x 635 x 390 | 18.0      |
| 415210-00     | 1KW MH Double Ended lamp                            | 758 x 635 x 390 | 18.0      |
| Accessories   |                                                     |                 |           |
| 415211-49XNP4 | 2kW Bird Proof inc. HQI-TS /L lamp and 415V Fuse GT | •               |           |
| 415211-49XNB4 | 2kW Bird Proof inc. HQI-TS /L lamp and 415V Fuse GE | 1               |           |
| 415211-49XNP2 | 2kW Bird Proof inc. HQI-TS /L lamp and 240V Fuse GT |                 |           |
| 415211-49XNB2 | 2kW Bird Proof inc. HQI-TS /L lamp and 240V Fuse GE | •               |           |
| 415211-008P4  | 2kW inc. 842 lamp and 415V Fuse GT                  |                 |           |
| 415211-008B4  | 2kW inc. 842 lamp and 415V Fuse GB                  |                 |           |
| 415211-008P2  | 2kW inc. 842 lamp and 240V Fuse GT                  |                 |           |
| 415211-008B2  | 2kW inc. 842 lamp and 240V Fuse GB                  |                 |           |

#### **Quick Specification**

Disano Olympic IP65 flat glass cut-off asymmetric floodlight in coated die-cast aluminium to suit double ended long-arc lamps with remote control ear assembly.

# **Design Application**

Any exterior sports or medium/large areas where obtrusive lighting needs to be controlled: ovals, soccer, rugby, tennis, netball, baseball, athletics, storage yards, etc. For optimum performance the product has defined vertical aiming limits; please refer to the technical section of this catalogue, installation instructions or www.pierlite.com for recommended angles