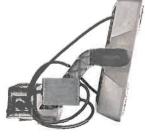

# Olympic (1808)

A professional asymmetric floodlight designed for sport facilities and large areas where efficiency and obtrusive light mitigation is required.

#### Specification

- Pressure die-cast aluminium body coated with polyester resin based powder paint, resistant to corrosion and saline environments
- Rear opening door with stainless steel latches for easy lamp access and maintenance
- Asymmetric reflector in high purity anodized and polished aluminium
- Integral power supply disconnecting switch
- · Heavy duty mounting bracket laquered in black (with 3 x 22mm dia holes for flexibility)
- Adjustable lamp position to obtain four different photometric distributions
- Tempered 4mm thick safety glass resistant to thermal shock
- Ignitor included in box attached to trunnion arm, remote control gear assemblies required, hot restrice option
- Windage =0.23m2
- 1kW HPS options available

#### **Quick Specification**

Disano Olympic IP65 flat glass cut-off asymmetric floodlight in coated die-cast aluminium to suit double ended long-arc lamps with remote control ear assembly.