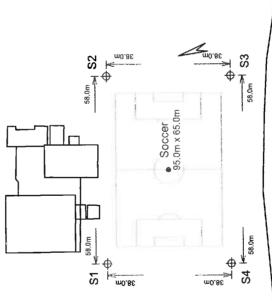

# **Two written quotes.**

- If your project involves the upgrade of an existing facility, include **photograph/s** of this facility.
- Locality map, site map and building plans (in relevant constructions projects), including where the proposed facility is located in relation to other sport and recreation infrastructure.
- Income and expenditure statements for the current and next financial years. (LGAs exempted).
- Written confirmation of financial commitments from other sources including copies of council minutes. (If a club is contributing financially then evidence of their cash at hand must be provided).
   For resurfacing projects, a written guarantee from the supplier of the product that clearly identifies the product's life expectancy.
- Itemised project cost for components and identified on the relevant quote for each (including cost escalation).
- For floodlighting projects, a **lighting plan** must be supplied showing lux, configuration and sufficient power supply

At least two written quotes are required for each component.

If your project is a floodlighting installation or upgrades, please ensure that the power supply is sufficient and no upgrade will be required. If upgrade is required and not budgeted for, the grant will immediately be withdrawn. A lighting plan must be supplied showing lux and configuration.