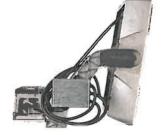

# Olympic (1808)

A professional asymmetric floodlight designed for sport facilities and large areas where efficiency and obtrusive light mitigation is required.

#### Specification

- Pressure die-cast aluminium body coated with polyester resin based powder paint, resistant to corrosion and saline environments
- Rear opening door with stainless steel latches for easy lamp access and maintenance
- Asymmetric reflector in high purity anodized and polished aluminium
- Integral power supply disconnecting switch
- · Heavy duty mounting bracket laquered in black (with 3 x 22mm dia holes for flexibility)
- Adjustable lamp position to obtain four different photometric distributions
- Tempered 4mm thick safety glass resistant to thermal shock
- Ignitor included in box attached to trunnion arm, remote control gear assemblies required, hot restrice option
- Windage =0.23m2
- 1kW HPS options available

#### **Product Codes**

| Code          | Version                                             | Dim (mm)        | Mass (kg) |
|---------------|-----------------------------------------------------|-----------------|-----------|
| 415211-00     | 2KW Philips MHN-LA lamp                             | 755 x 635 x 390 | 18.0      |
| 415211-49SP1  | 2KW HQI-TS D/E LONG ARC Stainless Steel<br>Conduit  | 757 x 635 x 390 | 18.0      |
| 415210-00     | 1KW MH Double Ended lamp                            | 758 x 635 x 390 | 18.0      |
| Accessories   |                                                     |                 |           |
| 415211-49XNP4 | 2kW Bird Proof inc. HQI-TS /L lamp and 415V Fuse GT | •               |           |
| 415211-49XNB4 | 2kW Bird Proof inc. HQI-TS /L lamp and 415V Fuse GE | 1               |           |
| 415211-49XNP2 | 2kW Bird Proof inc. HQI-TS /L lamp and 240V Fuse GT |                 |           |
| 415211-49XNB2 | 2kW Bird Proof inc. HQI-TS /L lamp and 240V Fuse GE | •               |           |
| 415211-008P4  | 2kW inc. 842 lamp and 415V Fuse GT                  |                 |           |
| 415211-008B4  | 2kW inc. 842 lamp and 415V Fuse GB                  |                 |           |
| 415211-008P2  | 2kW inc. 842 lamp and 240V Fuse GT                  |                 |           |
| 415211-008B2  | 2kW inc. 842 lamp and 240V Fuse GB                  |                 |           |

#### **Quick Specification**

Disano Olympic IP65 flat glass cut-off asymmetric floodlight in coated die-cast aluminium to suit double ended long-arc lamps with remote control ear assembly.

# **Design Application**

Any exterior sports or medium/large areas where obtrusive lighting needs to be controlled: ovals, soccer, rugby, tennis, netball, baseball, athletics, storage yards, etc. For optimum performance the product has defined vertical aiming limits; please refer to the technical section of this catalogue, installation instructions or www.pierlite.com for recommended angles