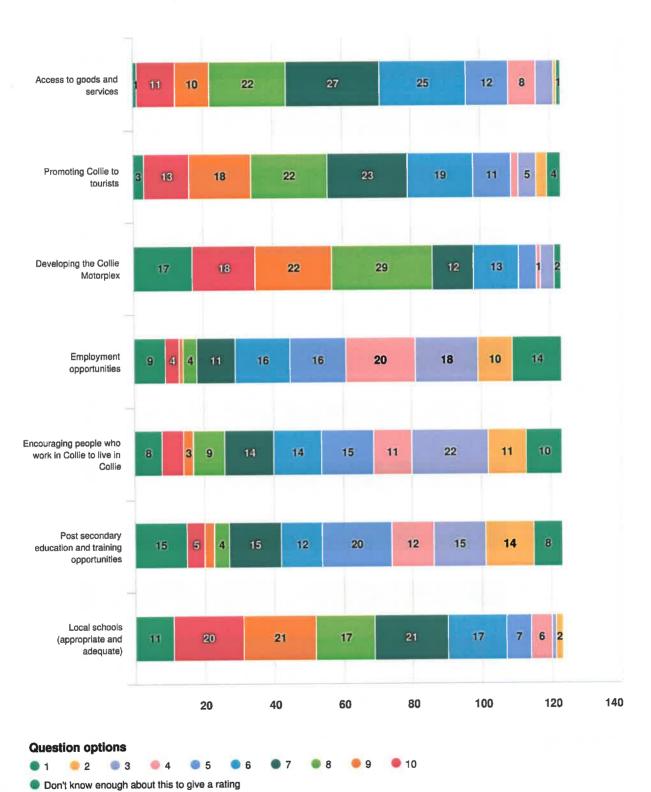

speaking background

None of the above



## Which of the following best describes your age? (Choose one option)











## Do you own or rent the home in which you live? (Choose one option)

# Are you, or is anyone in your household: (Choose all that apply)



### **Question options**

A person with a non-English speaking background

This question was deleted, so it would have lesser number of responses (1 responses, 122 skipped)



# Do you have children living in your household? (Choose all that apply)

### **Question options**

No children in household

This question was deleted, so it would have lesser number of responses (1 responses, 122 skipped)







# How satisfied are you with the Shire's performance in the following areas? Please give a rating out of 10, where 10 is to...



# How satisfied are you with education and economic development in Collie? Please give a rating out of 10, where 10 is total...





| 🥘 1 | 0 2 | 03 | • 4 | 0 5 | 06 | 07 | 8 🔘 | 0 | 🔵 10 |
|-----|-----|----|-----|-----|----|----|-----|---|------|
|-----|-----|----|-----|-----|----|----|-----|---|------|

Don't know enough about this to give a rating



9

## How satisfied are you with the Shire in the following areas? Please give a rating out of 10, where 10 is totally satisfied...



Don't know enough about this to give a rating



# How satisfied are you with the management, performance and maintenance of the following community services and facilities? ...

Page 13 of 14 Appendix 7



## How satisfied are you with the Shire's leadership and communication? Please give a rating out of