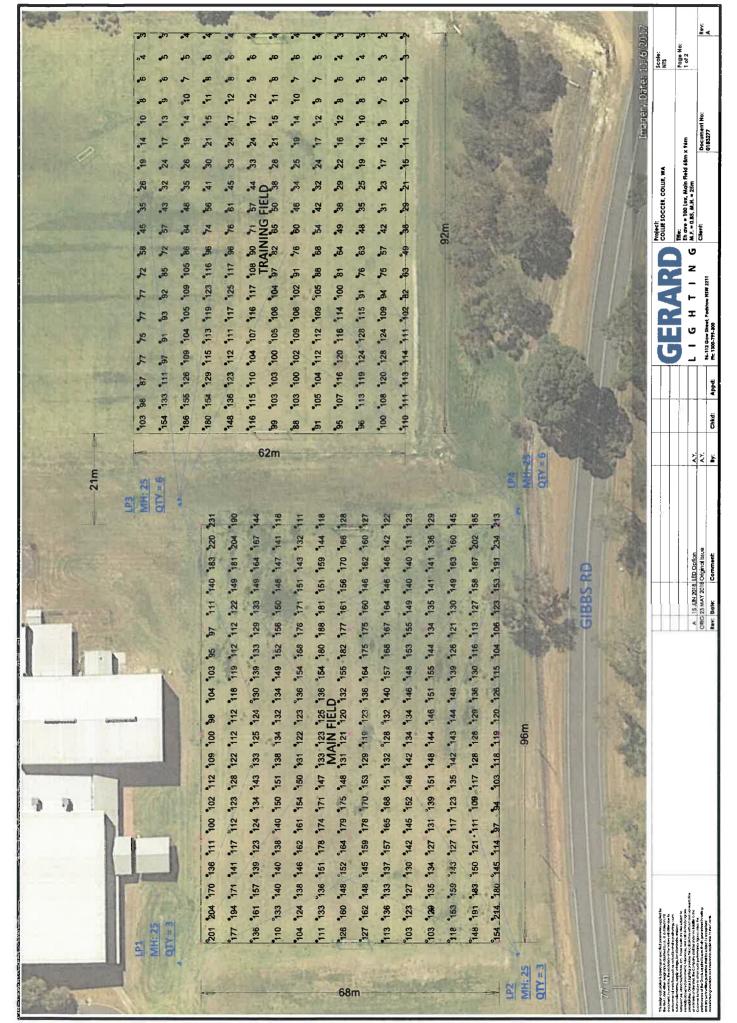

# **Two written quotes.**

- If your project involves the upgrade of an existing facility, include **photograph/s** of this facility.
- Locality map, site map and building plans (in relevant constructions projects), including where the proposed facility is located in relation to other sport and recreation infrastructure.
- Income and expenditure statements for the current and next financial years. (LGAs exempted).
- Written confirmation of financial commitments from other sources including copies of council minutes. (If a club is contributing financially then evidence of their cash at hand must be provided).
   For resurfacing projects, a written guarantee from the supplier of the product that clearly identifies the product's life expectancy.
- Itemised project cost for components and identified on the relevant quote for each (including cost escalation).
- For floodlighting projects, a **lighting plan** must be supplied showing lux, configuration and sufficient power supply

At least two written quotes are required for each component.

If your project is a floodlighting installation or upgrades, please ensure that the power supply is sufficient and no upgrade will be required. If upgrade is required and not budgeted for, the grant will immediately be withdrawn. A lighting plan must be supplied showing lux and configuration.