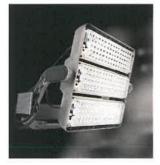

# Olympic (1808)

A professional asymmetric floodlight designed for sport facilities and large areas where efficiency and obtrusive light mitigation is required.

#### Specification

- Pressure die-cast aluminium body coated with polyester resin based powder paint, resistant to corrosion and saline environments
- Rear opening door with stainless steel latches for easy lamp access and maintenance
- Asymmetric reflector in high purity anodized and polished aluminium
- Integral power supply disconnecting switch
- · Heavy duty mounting bracket laquered in black (with 3 x 22mm dia holes for flexibility)
- Adjustable lamp position to obtain four different photometric distributions
- Tempered 4mm thick safety glass resistant to thermal shock
- Ignitor included in box attached to trunnion arm, remote control gear assemblies required, hot restrice option
- Windage =0.23m2
- 1kW HPS options available

#### **Quick Specification**

Disano Olympic IP65 flat glass cut-off asymmetric floodlight in coated die-cast aluminium to suit double ended long-arc lamps with remote control ear assembly.

# **Design Application**

Any exterior sports or medium/large areas where obtrusive lighting needs to be controlled: ovals, soccer, rugby, tennis, netball, baseball, athletics, storage yards, etc. For optimum performance the product has defined vertical aiming limits; please refer to the technical section of this catalogue, installation instructions or www.pierlite.com for recommended angles