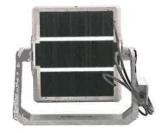

# Olympic (1808)

A professional asymmetric floodlight designed for sport facilities and large areas where efficiency and obtrusive light mitigation is required.

#### Specification

- Pressure die-cast aluminium body coated with polyester resin based powder paint, resistant to corrosion and saline environments
- Rear opening door with stainless steel latches for easy lamp access and maintenance
- Asymmetric reflector in high purity anodized and polished aluminium
- Integral power supply disconnecting switch
- · Heavy duty mounting bracket laquered in black (with 3 x 22mm dia holes for flexibility)
- Adjustable lamp position to obtain four different photometric distributions
- Tempered 4mm thick safety glass resistant to thermal shock
- Ignitor included in box attached to trunnion arm, remote control gear assemblies required, hot restrice option
- Windage =0.23m2
- 1kW HPS options available

#### **Quick Specification**

Disano Olympic IP65 flat glass cut-off asymmetric floodlight in coated die-cast aluminium to suit double ended long-arc lamps with remote control ear assembly.

# **Design Application**

Any exterior sports or medium/large areas where obtrusive lighting needs to be controlled: ovals, soccer, rugby, tennis, netball, baseball, athletics, storage yards, etc. For optimum performance the product has defined vertical aiming limits; please refer to the technical section of this catalogue, installation instructions or www.pierlite.com for recommended angles