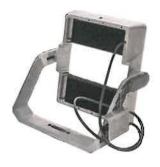

# Olympic (1808)

A professional asymmetric floodlight designed for sport facilities and large areas where efficiency and obtrusive light mitigation is required.

#### Specification

- Pressure die-cast aluminium body coated with polyester resin based powder paint, resistant to corrosion and saline environments
- Rear opening door with stainless steel latches for easy lamp access and maintenance
- Asymmetric reflector in high purity anodized and polished aluminium
- Integral power supply disconnecting switch
- · Heavy duty mounting bracket laquered in black (with 3 x 22mm dia holes for flexibility)
- Adjustable lamp position to obtain four different photometric distributions
- Tempered 4mm thick safety glass resistant to thermal shock
- Ignitor included in box attached to trunnion arm, remote control gear assemblies required, hot restrice option
- Windage =0.23m2
- 1kW HPS options available

#### **Quick Specification**

Disano Olympic IP65 flat glass cut-off asymmetric floodlight in coated die-cast aluminium to suit double ended long-arc lamps with remote control ear assembly.