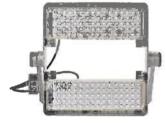

# OptiVision LED gen2 – a new era in smart area and recreational sports lighting

# **OptiVision LED gen2**

The Philips OptiVision LED gen2 floodlighting system provides a complete lighting solution for the simplest through to the most complex area and recreational sports lighting applications. The high-efficiency floodlights come with three or two LED light modules, which function with an external driver box – separate for use at a distance from the floodlight (BV), or pre-fixed onto the mounting bracket of the floodlight (HGB) for ease of installation and lower initial cost. They meet the highest performance standards, provide outstanding light quality, and ensure safety and visual comfort. OptiVision LED gen2 offers new possibilities to reduce energy consumption and increase flexibility (instant start, programmable lighting levels) when used in conjunction with Philips' advanced system controls and sensors. The floodlights are also compatible with other external control systems via DALI protocol.

# **Benefits**

- Innovative floodlight with dedicated optics that ensure maximum optical efficiency and enable accurate light distribution with a minimum of spill light
- Advanced Philips system controls and sensors enable additional energy savings (up to 65%) in area lighting applications
- Minimized maintenance costs thanks to long-lasting LEDs and the luminaire's thermal management system, as well as its reliable IP66 driver box

#### Features

- Precisely controlled light distribution symmetrical and asymmetrical limits light pollution
- Light can be dimmed/controlled according to actual need, significantly reducing energy costs
- Pre-programmed basic plug & play control solutions with integrated driver
- Fully controllable when combined with the latest lighting control systems to enable maximum energy savings
- Single-unit floodlight version (HGB) with integrated driver box for ease of installation and lower installation cost